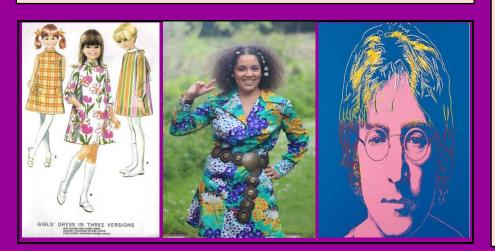

### The Swinging Sixties

The 1960s decade: known as the swinging sixties and is associated with the birth of British pop music and fashion.

The Beatles: British Rock/Pop band from Liverpool began

their Careers in the sixties with huge success. The Beatles

were responsible for classics such as; Hey Jude, Yellow Submarine and Here Comes the Sun.

The Moon Landing: Neil Armstrong was an American astronaut and engineer who became the first man to walk on the Moon, in 1969.

### VOCABULARY

| Decade              | The 1960s is a decade. This means 10 years long.                                                                   |
|---------------------|--------------------------------------------------------------------------------------------------------------------|
| Past                | something that has already happened.                                                                               |
| Present             | something that is happening now.                                                                                   |
| Source              | something used to help us understand the past, like photos , film footage and artefacts for example.               |
| Primary<br>source   | someone who was there at the time.                                                                                 |
| Fashion             | styles that Change through periods of time in history.                                                             |
| The<br>Beatles<br>· | Widely viewed as one of the most<br>successful group of musicians ever!                                            |
| John<br>Lennon      | achieved worldwide fame as the founder,<br>co-songwriter, co-lead vocalist and rhythm<br>guitarist of the Beatles. |