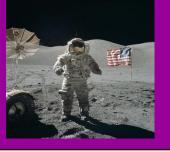

were responsible for classics such as; Hey Jude, Yellow Submarine and Here Comes the Sun.

The Moon Landing: Neil Armstrong was an American astronaut and engineer who became the first man to walk on the Moon, in 1969.