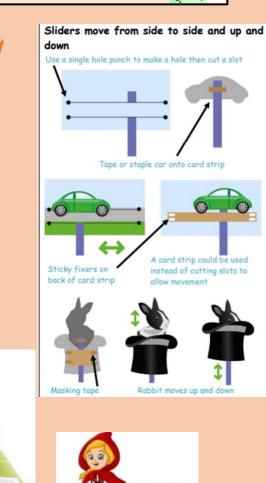

slider, lever, pivot, slot, bridge/guide

card, masking tape, paper fastener, join

pull, push, up, down, straight, curve, forwards, backwards

design, make, evaluate, user, purpose, ideas, design criteria, product, function