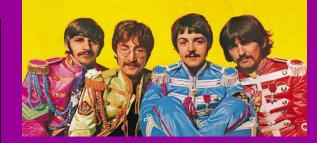

### The Swinging Sixties

The 1960s decade: known as the swinging sixties and is associated with the birth of British pop music and fashion.

The Beatles: British Rock/Pop band from Liverpool began

their Careers in the sixties with huge success. The Beatles

were responsible for classics such as; Hey Jude, Yellow Submarine and Here Comes the Sun.

The Moon Landing: Neil Armstrong was an American astronaut and engineer who became the first man to walk on the Moon, in 1969.