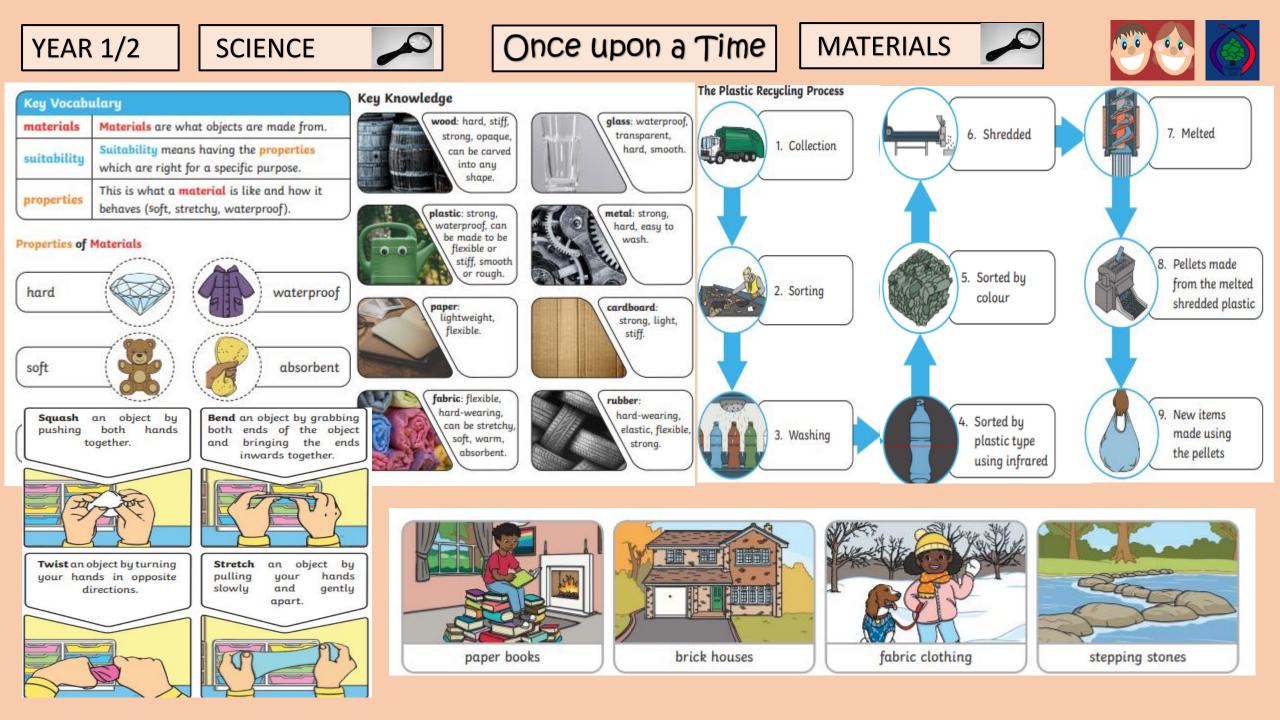

|  |



© Bridget Riley 2020. All rights reserved

Once upon a Time

Jasper Johns A modern artist. He creates large and bold abstract pieces and Pop art.



Artwork © Jasper Johns/VAGA at ARS, NY and DACS, London 2020 Jasper Johns, Numbers in Color, 1958-59, Photo © David Lees Photography Archive / Bridgeman Images



Beatriz Milhazes A contemporary artist from Brazil in South America. She makes bold and colourful abstract paintings and patterns.

Rosa Nocturna, 2006-2007, Beatriz Mihazes In © Copyright holder: Brian Pinkley (bpinkley@jamescohan.com)





slider, lever, pivot, slot, bridge/guide

card, masking tape, paper fastener, join

pull, push, up, down, straight, curve, forwards, backwards

design, make, evaluate, user, purpose, ideas, design criteria, product, function