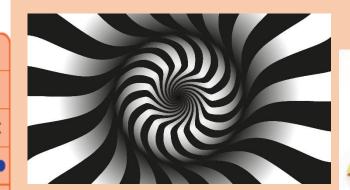

#### Formal elements of Art

| Abstract          | Art work made from colour, shape and pattern rather than objects which you recognise.      |  |  |
|-------------------|--------------------------------------------------------------------------------------------|--|--|
| Composition       | Where the shapes or objects are placed in a picture.                                       |  |  |
| Shape             | The form of an object.                                                                     |  |  |
| Photorealism      | A painting that is so detailed it looks like a photograph.                                 |  |  |
| Primary colours   | Colours which cannot be created by mixing other colours.                                   |  |  |
| Secondary colours | urs Colours which are made by mixing two primary colours.                                  |  |  |
| Optical illusions | An image that tricks your eyes and brain to see something different from the actual image. |  |  |
| Op art            | Optical illusion art                                                                       |  |  |
| Pop art           | A simple style using bright colours and everyday objects.                                  |  |  |
| Modern art        | Artwork made between the 1860s and 1970s.                                                  |  |  |
| Contemporary      | The art of today, made in the second half of the 20th century or in the 21st century.      |  |  |